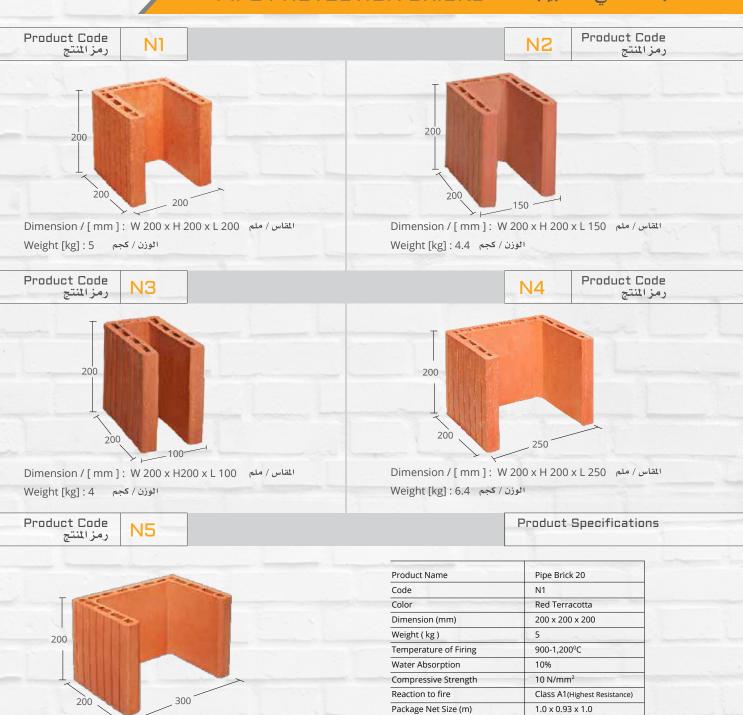

### PIPE PROTECTION BRICKS

بلك حامي الانابيب

Dimension / [ mm ] : W 200 x H200 x L 300 ملم المقاس / ملم Weight [kg] : 6.8 الوزن / كجم

 00 x L 300
 المقاس / ملم

 Pallet Weight (kg)
 500

 Truck Size
 25 ton

 Quantity of Pallet per truck
 40

 Quantity of Bricks per truck
 4,000

 4,400
 4,400

Quantity of bricks per pallet

100