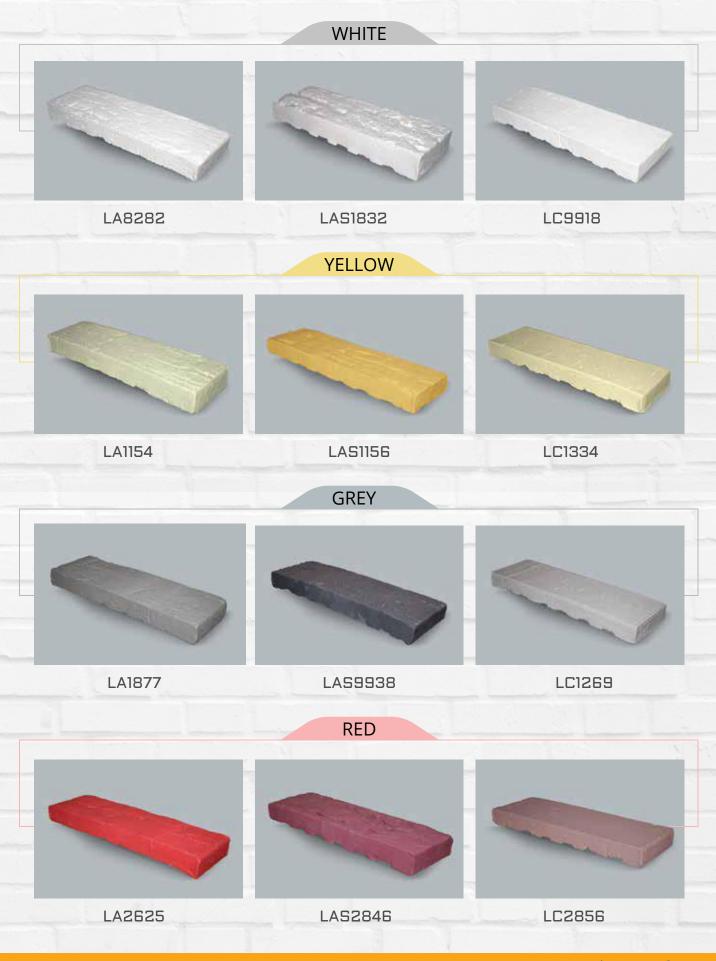

## PAINTED OPTIONS

خيارات الطلاء

More painted colors available depending on your requirements

يتوفر المزيد من ألوان الطلاء حسب متطلباتك