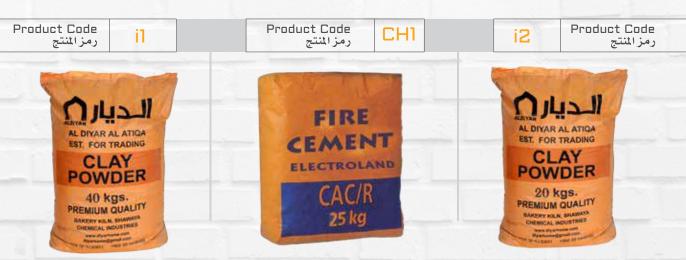

الوزن / كجم Weight [kg] : 40 الوزن /

الوزن / كجم 25 : [kg] Weight

الوزن / كجم Weight [kg] : 20 الوزن /

#### SHIPPING AND STORAGE:

- Available in bulk, in big-bags of 1.000 and 1.500 kg and in bags of 25 kg.
- The bags and big-bags should be stored in dry and ventilated places.
- Bulk storage should take place in sealed silos.