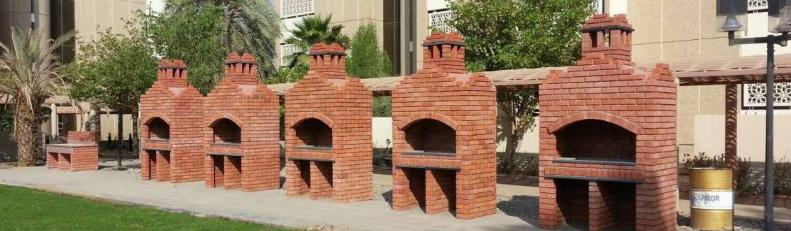

### PIPE PROTECTION BRICKS

طريقة فريدة لتغطية الأنابيب داخل هيكل المبنى على نحوٍ سريع وسهل التركيب وموفّر للتكاليف. A unique invention of securing pipes within the structure of a building that is fast, easy-to-install and reduces costs.

### الطريقة التقليدية لتغطية الانابيب في المباني الطريقة الحديثة بإستخدام بلك حامى الانابيب **Traditional Method** New Method Using Pipe Protection Bricks • Fast • سريع التركيب High Costs تكلفة مالية عالية · Easy to Install • سهل الاستخدام تكلفة زمن تركيب اطول Time-Consuming Cost-Effective • تكلفة مالية منخفضة Long Drying Time يحتاج زمن اطول ليجف Thermal Insulation • عزل حراري اعلي الانابيب معرضة للتلف والكسر • Pipe Cracks/Breakages Acoustic Insulation • عزل صوتي اعلى امكانية الوصول الى الانابيب أصعب Restricted Access to Pipes Free Movement of Pipes • الانابيب حرة الحركة داخل البلك عزل صوتي و حراري منخفض Low Insulation • Less Pipe Damages تقليل امكانية تضرر الانابيب • Easy Access to Pipes سهول الوصول الى الانابيب عند الحوجه لذلك