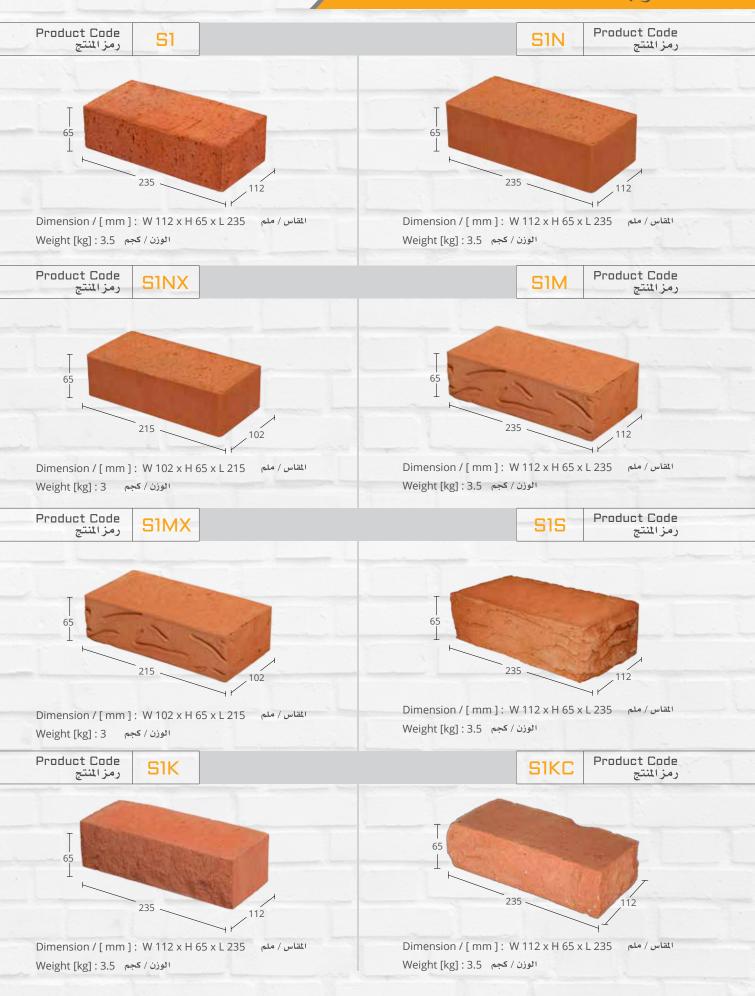

rain. Al Diyar employs more than 60 employees across various functionalities including marketing, sales, IT, finance, accounting, admin and transportation.



The factory production facility is complete with European technology and we hold multiple ISO Quality and Health & Safety certifications. We do not add any harmful chemicals to our products ensuring that they are environmentally friendly, safe and natural. All our products are tested for compressive strength, fire resistance and water absorption.

We supply a variety of brick types including solid, perforated, tiles, cladding brick slips and construction bricks. Our bricks come in a variety of colours & textures that is suitable for both interior and exterior design for residential or commercial projects. SOLID BRICKS

الطوب المصمت



SOLID BRICKS

الطوب المصمت





PERFORATED BRICKS

الطوب المخرم



### DECORATION BRICKS

طوب الديكور Product Code Product Code DZ D1 رمزالمنتج رمزالمنتج 112 235 235 65 65 المقاس / ملم Dimension / [mm]: W 65 x H 112 x L 235 المقاس / ملم Dimension / [mm]: W 65 x H 112 x L 235 Weight [kg] : 2 الوزن / كجم 2.5 : [kg] الوزن / كجم الوزن / كجم Product Code رمز المنتج Product Code رمز المنتج D1N **D2N** 235 220 √ 65 65 المقاس / ملم Dimension / [mm]: W 65 x H 112 x L 235 المقاس / ملم Dimension / [mm]: W 65 x H 112 x L 235 الوزن / كجم 2 : [kg] Weight [kg] الوزن / كجم 2.5 : [kg] Weight [kg] Product Code Product Code D1SN D6 رمزالمنتج رمزالمنتج -50-1 90 112 200~ 235 . ~ 40 المقاس / ملم Dimension / [mm]: W 50/40 x H 90 x L 200 المقاس / ملم Dimension / [mm] : W 65 x H 112 x L 235 الوزن / كجم 2.5 : [kg