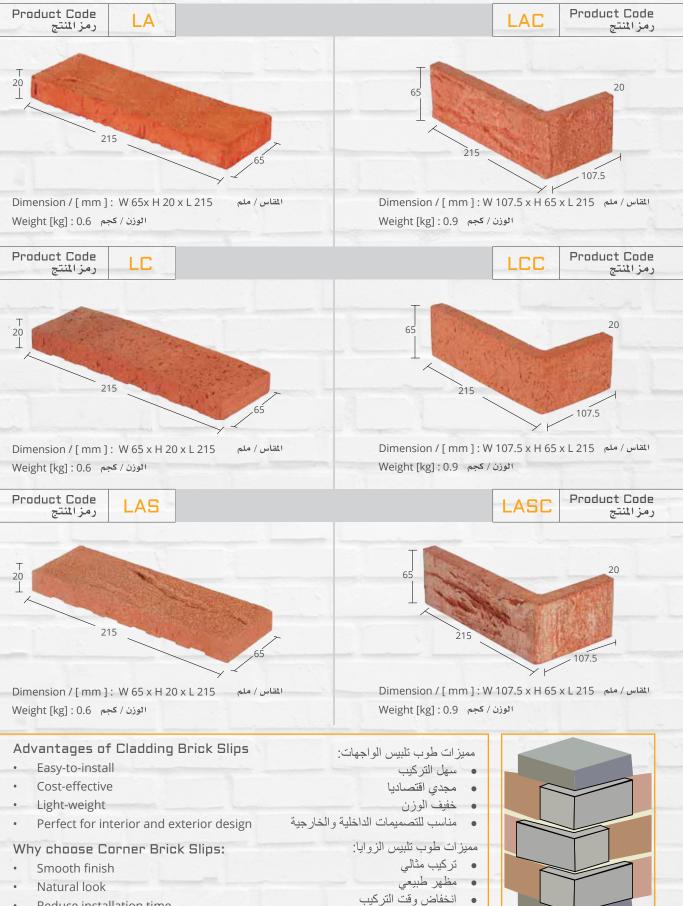

# **Cladding Brick Slips** طوب تلبيس الواجهات

.

توفير تكاليف العمالة

- Reduce installation time .
- . Save labour costs