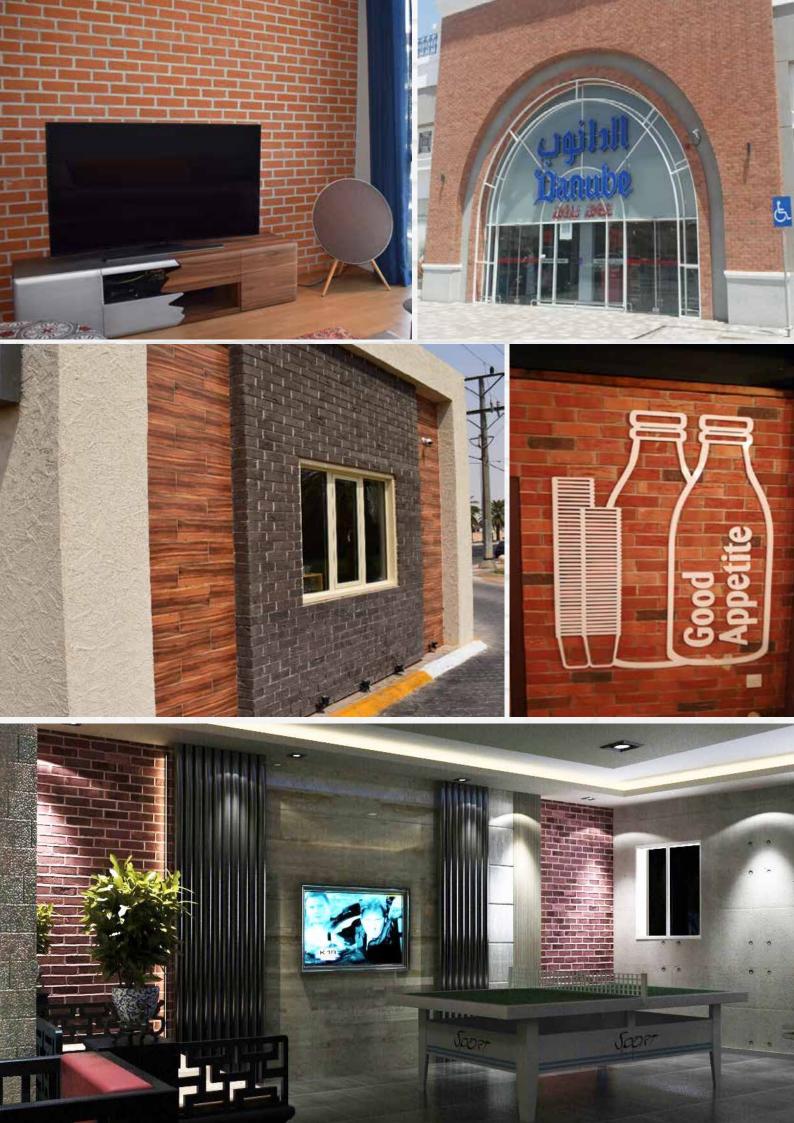

والمنتجات التي تعمل المؤسسة على توريدها هي مجموعة متنوعة من الطوب منها : المصمت , والمخرم , والبلاط , وتلبيس الواجهات , وطوب المباني , ويتميز كل نوع بتعدد ألوانه ومقاساته ونقشاته لتناسب التصميمات الداخلية والخارجية للمشاريع السكنية والتجارية على حدِ سواء .

We supply a variety of brick types including solid, perforated, tiles, cladding brick slips and construction bricks. Our bricks come in a variety of colours & textures that is suitable for both interior and exterior design for residential or commercial projects. SOLID BRICKS