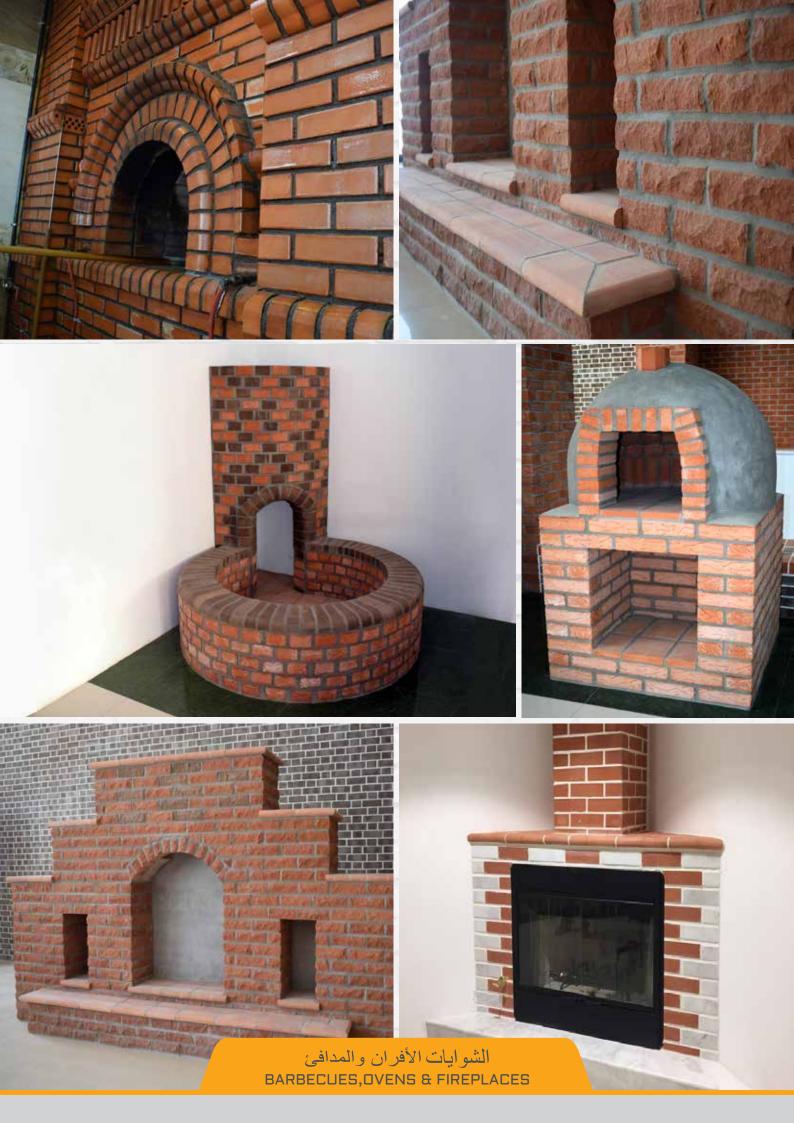

### PIPE PROTECTION BRICKS

طريقة فريدة لتغطية الأنابيب داخل هيكل المبنى على نحوٍ سريع وسهل التركيب وموفّر للتكاليف. A unique invention of securing pipes within the structure of a building that is fast, easy-to-install and reduces costs.

بلك حامي الانابيب

### الطريقة التقليدية لتغطية الانابيب في المباني الطريقة الحديثة بإستخدام بلك حامى الانابيب **Traditional Method** New Method Using Pipe Protection Bricks • Fast • سريع التركيب High Costs تكلفة مالية عالية · Easy to Install • سهل الاستخدام تكلفة زمن تركيب اطول Time-Consuming Cost-Effective • تكلفة مالية منخفضة Long Drying Time يحتاج زمن اطول ليجف Thermal Insulation • عزل حراري اعلي الانابيب معرضة للتلف والكسر • Pipe Cracks/Breakages Acoustic Insulation • عزل صوتي اعلى امكانية الوصول الى الانابيب أصعب Restricted Access to Pipes Free Movement of Pipes • الانابيب حرة الحركة داخل البلك عزل صوتي و حراري منخفض Low Insulation • Less Pipe Damages تقليل امكانية تضرر الانابيب • Easy Access to Pipes سهول الوصول الى الانابيب عند الحوجه لذلك