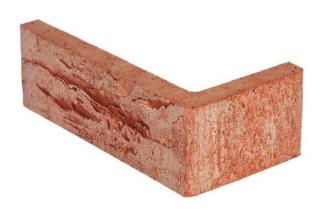

# What are Corner Brick Slips?

Corner Brick Slips are an 'L' shaped brick slip that are designed to fit perfectly around corners. Not only are they be used around standard wall corners, but they can also be used for detailed brick work features such as pillars, archways, windows, doorframes and more.

### **CORNER BRICK SLIPS**

Head Offices
Riyadh, Saudi Arabia
Umm Al Quwain, UAE

Contact

+966 50 904 4555

+971 55 581 6601