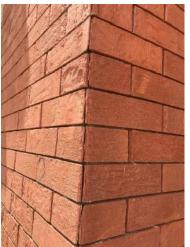

# Why Choose Brick Slips?

Choosing Brick Slips to complete your brick work piece is the better option than cutting full size brick slip or by trying to join two full size bricks slips together in the corner.

## **CUT/FULL SIZE BRICK SLIPS**