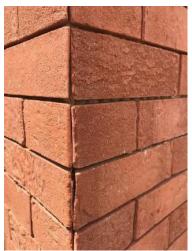

# Why Choose Brick Slips?

Choosing Brick Slips to complete your brick work piece is the better option than cutting full size brick slip or by trying to join two full size bricks slips together in the corner.

### **CORNER BRICK SLIPS**

Head Offices
Riyadh, Saudi Arabia
Umm Al Quwain, UAE

Contact

+966 50 904 4555

+971 55 581 6601