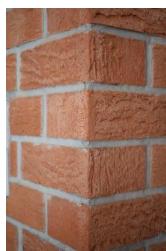

# What are Corner Brick Slips?

Corner Brick Slips are an 'L' shaped brick slip that are designed to fit perfectly around corners. Not only are they be used around standard wall corners, but they can also be used for detailed brick work features such as pillars, archways, windows, doorframes and more.

# Why Choose Brick Slips?

Choosing Brick Slips to complete your brick work piece is the better option than cutting full size brick slip or by trying to join two full size bricks slips together in the corner.

### **CORNER BRICK SLIPS**

Head Offices
Riyadh, Saudi Arabia
Umm Al Quwain, UAE

Contact

+966 50 904 4555

+971 55 581 6601