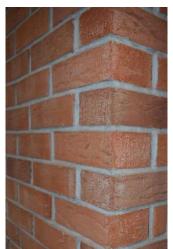

# Why Choose Brick Slips?

Choosing Brick Slips to complete your brick work piece is the better option than cutting full size brick slip or by trying to join two full size bricks slips together in the corner.

### **CORNER BRICK SLIPS**

Head Offices
Riyadh, Saudi Arabia
Umm Al Quwain, UAE

Contact

+966 50 904 4555

+971 55 581 6601