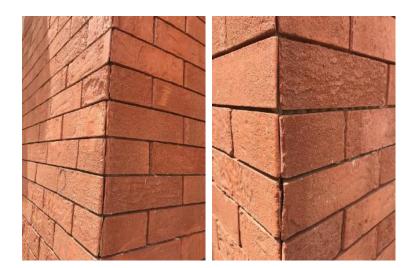

### What are Corner Brick Slips?

Corner Brick Slips are an 'L' shaped brick slip that are designed to fit perfectly around corners. Not only are they be used around standard wall corners, but they can also be used for detailed brick work features such as pillars, archways, windows, doorframes and more.

### Why Choose Brick Slips?

Choosing Brick Slips to complete your brick work piece is the better option than cutting full size brick slip or by trying to join two full size bricks slips together in the corner.

### CUT/FULL SIZE BRICK SLIPS