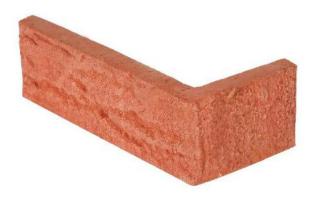

# PRODUCT NAME: MIDLAND Corner Brick Slips

PRODUCT CODE: LAC

### What are Corner Brick Slips?

Corner Brick Slips are an 'L' shaped brick slip that are designed to fit perfectly around corners. Not only are they be used around standard wall corners, but they can also be used for detailed brick work features such as pillars, archways, windows, doorframes and more.