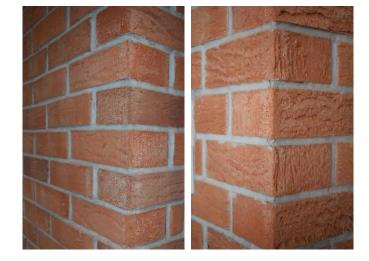

### What are Corner Brick Slips?

Corner Brick Slips are an 'L' shaped brick slip that are designed to fit perfectly around corners. Not only are they be used around standard wall corners, but they can also be used for detailed brick work features such as pillars, archways, windows, doorframes and more.

### Why Choose Brick Slips?

Choosing Brick Slips to complete your brick work piece is the better option than cutting full size brick slip or by trying to join two full size bricks slips together in the corner.

# CORNER BRICK SLIPS

Head Offices Riyadh, Saudi Arabia Umm Al Quwain, UAE Contact +966 50 904 4555 +971 55 581 6601