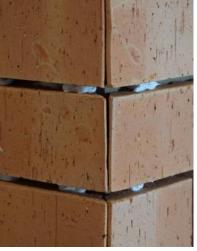

<u>www.diyarhome.com</u>

PRODUCT NAME: Classic Corner Brick Slips

PRODUCT CODE: LCC

# What are Corner Brick Slips?

Corner Brick Slips are an 'L' shaped brick slip that are designed to fit perfectly around corners. Not only are they be used around standard wall corners, but they can also be used for detailed brick work features such as pillars, archways, windows, doorframes and more.



# Why Choose Brick Slips?

Choosing Brick Slips to complete your brick work piece is the better option than cutting full size brick slip or by trying to join two full size bricks slips together in the corner.

#### The Benefits:

- Smooth polished finish
- Natural look
- Reduce installation time
- Save labour costs

## **CUT/FULL SIZE BRICK SLIPS**





### **CORNER BRICK SLIPS**





▼ Head Offices Riyadh, Saudi Arabia Umm Al Quwain, UAE Contact

+966 50 904 4555

+971 55 581 6601