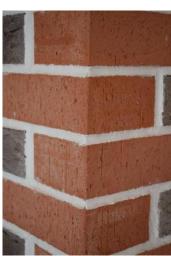

# What are Corner Brick Slips?

Corner Brick Slips are an 'L' shaped brick slip that are designed to fit perfectly around corners. Not only are they be used around standard wall corners, but they can also be used for detailed brick work features such as pillars, archways, windows, doorframes and more.

### **CORNER BRICK SLIPS**

▼ Head Offices Riyadh, Saudi Arabia Umm Al Quwain, UAE Contact

+966 50 904 4555

+971 55 581 6601