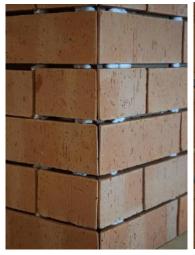

<u>www.diyarhome.com</u>

PRODUCT NAME: Classic Corner Brick Slips

PRODUCT CODE: LCC

# What are Corner Brick Slips?

Corner Brick Slips are an 'L' shaped brick slip that are designed to fit perfectly around corners. Not only are they be used around standard wall corners, but they can also be used for detailed brick work features such as pillars, archways, windows, doorframes and more.



# Why Choose Brick Slips?

Choosing Brick Slips to complete your brick work piece is the better option than cutting full size brick slip or by trying to join two full size bricks slips together in the corner.

#### The Benefits:

- Smooth polished finish
- Natural look
- Reduce installation time
- Save labour costs

## **CUT/FULL SIZE BRICK SLIPS**





### **CORNER BRICK SLIPS**





▼ Head Offices Riyadh, Saudi Arabia Umm Al Quwain, UAE Contact

+966 50 904 4555

+971 55 581 6601