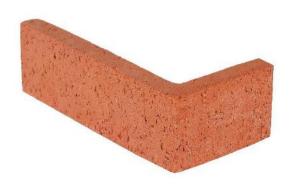

# What are Corner Brick Slips?

Corner Brick Slips are an 'L' shaped brick slip that are designed to fit perfectly around corners. Not only are they be used around standard wall corners, but they can also be used for detailed brick work features such as pillars, archways, windows, doorframes and more.